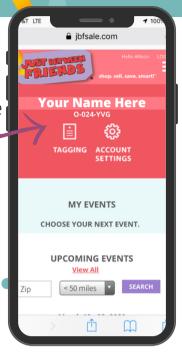

## **Where to Create Your Tags**

Now that your items are inspected and bundled, it's time to log in to your IBF Profile and enter your tag data.

- 1.www.myjbftags.com
- 2.login
- 3. click on TAGGING

**Creating Tags**Include brand, colors, number of pieces included