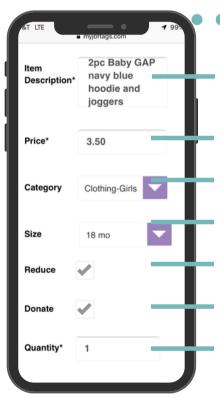

## **Where to Create Your Tags**

Now that your items are inspected and bundled, it's time to log in to your IBF Profile and enter your tag data.

- 1.www.myjbftags.com
- 2.login
- 3. click on TAGGING

**Creating Tags**Include brand, colors, number of pieces included

You choose the price

Choose the category that fits best (leave blank if you can't decide)

Indicate size for clothing and shoes

A check mark here will allow your item to reduce on 25% off and 50% off day

A check mark here will allow your item to be donated if unsold

This feature is if you have more than one of the exact same item and want to create several tags at once

**How Reducing & Donating Helps** Your Items Sell!